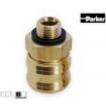

## Female quick coupler type26 with external thread 1/4"

Product code:

26KAAW13MPX

## **Technical parameters**

| Туре       | Socket               |
|------------|----------------------|
| Group      | With external thread |
| Size [cal] | 1/4                  |

PRODUCT CATEGORIES: TYPE 26, ACCESSORIES, QUICK-RELEASE COUPLINGS, PNEUMATICS