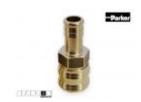

## Female quick coupler type26 hose connection 13mm

**Product code:** 26KATF13MPX

## Technical parameters

Type Socket
Group For hose
Size [mm] 13

PRODUCT CATEGORIES: TYPE 26, ACCESSORIES, QUICK-RELEASE COUPLINGS, PNEUMATICS

NW ® is independent subject and not connected to ABITIG®, AMPHENOL®, ASPA®, BESTER®, BINZEL®, CEA®, CEBORA®, ESAB®, EWM®, FALTIG®, FRO®, FRONIUS®, HARRIS®, HYPERTHERM®, KJELLBERG®, L-TEC®, LINCOLN®, MAGNUM®, OTC®, SAF®, SHERMAN®, TELWIN®, THERMAL DYNAMICS®, TRAFIMET®, TUCHEL®.