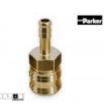

## Female quick coupler type26 8mm (hose connection)

Product code:

26KATF08MPX

## **Technical parameters**

| Туре      | Socket   |
|-----------|----------|
| Group     | For hose |
| Size [mm] | 8        |

PRODUCT CATEGORIES: TYPE 26, ACCESSORIES, QUICK-RELEASE COUPLINGS, PNEUMATICS