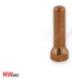

## Extended electrode

Technical parameters

**Product code:** NW52558L

| Torch         | PT™  |
|---------------|------|
| type of torch | hand |
| Type PT™      | PT80 |

PRODUCT CATEGORIES:  $PT80H^{TM}$  /  $PT80M^{TM}$ , CONSUMABLES, PLASMA, FIT  $PT^{TM}$ 