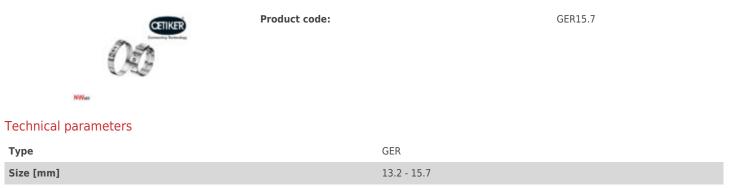

## Ear clamp GER 13.2 - 15.7mm

PRODUCT CATEGORIES: EAR CLAMPS, THREADED FITTINGS, ACCESSORIES, EAR CLAMPS, ACCESSORIES, CLAMPS, PNEUMATICS

NW ® is independent subject and not connected to ABITIG®, AMPHENOL®, ASPA®, BESTER®, BINZEL®, CEA®, CEBORA®, ESAB®, EWM®, FALTIG®, FRO®, FRONIUS®, HARRIS®, HYPERTHERM®, KJELLBERG®, L-TEC®, LINCOLN®, MAGNUM®, OTC®, SAF®, SHERMAN®, TELWIN®, THERMAL DYNAMICS®, TRAFIMET®, TUCHEL®.