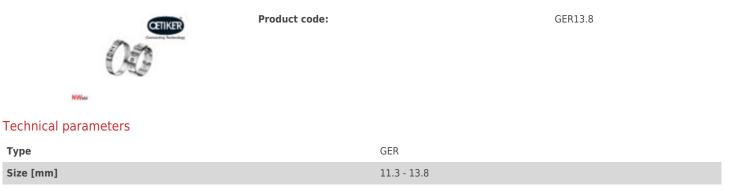

## Ear clamp GER 11.3 - 13.8mm

PRODUCT CATEGORIES: EAR CLAMPS, THREADED FITTINGS, ACCESSORIES, EAR CLAMPS, ACCESSORIES, CLAMPS, PNEUMATICS

NW ® is independent subject and not connected to ABITIG®, AMPHENOL®, ASPA®, BESTER®, BINZEL®, CEA®, CEBORA®, ESAB®, EWM®, FALTIG®, FRO®, FRONIUS®, HARRIS®, HYPERTHERM®, KJELLBERG®, L-TEC®, LINCOLN®, MAGNUM®, OTC®, SAF®, SHERMAN®, TELWIN®, THERMAL DYNAMICS®, TRAFIMET®, TUCHEL®.