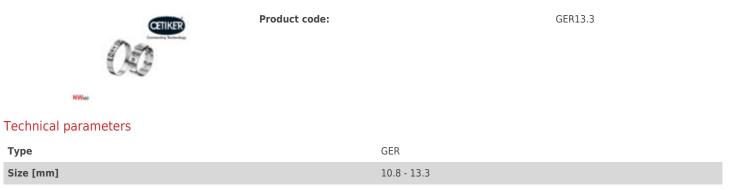

## Ear clamp GER 10.8 - 13.3mm

PRODUCT CATEGORIES: EAR CLAMPS, THREADED FITTINGS, ACCESSORIES, EAR CLAMPS, ACCESSORIES, CLAMPS, PNEUMATICS

NW ® is independent subject and not connected to ABITIG®, AMPHENOL®, ASPA®, BESTER®, BINZEL®, CEA®, CEBORA®, ESAB®, EWM®, FALTIG®, FRO®, FRONIUS®, HARRIS®, HYPERTHERM®, KJELLBERG®, L-TEC®, LINCOLN®, MAGNUM®, OTC®, SAF®, SHERMAN®, TELWIN®, THERMAL DYNAMICS®, TRAFIMET®, TUCHEL®.