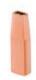

## Double wire feeder tip (2.0mm)

| Product code: | SP050-15-620 |
|---------------|--------------|
| Status:       | News         |

PRODUCT CATEGORIES: LASER, LASER WELDING PARTS

NW ® is independent subject and not connected to ABITIG®, AMPHENOL®, ASPA®, BESTER®, BINZEL®, CEA®, CEBORA®, ESAB®, EWM®, FALTIG®, FRO®, FRONIUS®, HARRIS®, HYPERTHERM®, KJELLBERG®, LTEC®, LINCOLN®, MAGNUM®, OTC®, SAF®, SHERMAN®, TELWIN®, THERMAL DYNAMICS®, TRAFIMET®, TUCHEL®.