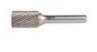

## Cylinder rotary burr (with end cut) 16x25x8/70

Product code: 041-08-160

NW-

## **Product description**

D1 - 16mm

L2 - 25mm

D2 – 8mm

L1 - 70mm

## Technical parameters

Type cylinder, with end cut

Lenght [mm] 69

PRODUCT CATEGORIES: <u>STANDARD</u>, <u>ROTARY BURRS</u>, <u>ACCESSORIES</u>

NW ® is independent subject and not connected to ABITIG®, AMPHENOL®, ASPA®, BESTER®, BINZEL®, CEA®, CEBORA®, ESAB®, EWM®, FALTIG®, FRO®, FRONIUS®, HARRIS®, HYPERTHERM®, KJELLBERG®, L-TEC®, LINCOLN®, MAGNUM®, OTC®, SAF®, SHERMAN®, TELWIN®, THERMAL DYNAMICS®, TRAFIMET®, TUCHEL®.