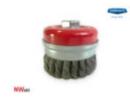

## Cup brush, steel, knotted wire 0.5mm fi75

Product code:

0088-608-152

## Technical parameters

| Туре          | cup brush     |
|---------------|---------------|
| Wire          | steel         |
| Wire type     | knotted 0,5mm |
| Thead         | M14           |
| Diameter [mm] | 75            |