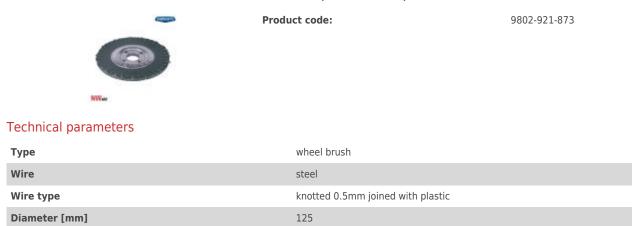

## Wheel brush, braided wire, connected with plastic, simple form, fi 125 x 6



## PRODUCT CATEGORIES: WIRE BRUSHES, ACCESSORIES, METALWORKING

NW ® is independent subject and not connected to ABITIG®, AMPHENOL®, ASPA®, BESTER®, BINZEL®, CEA®, CEBORA®, ESAB®, EWM®, FALTIG®, FRO®, FRONIUS®, HARRIS®, HYPERTHERM®, KJELLBERG®, L-TEC®, LINCOLN®, MAGNUM®, OTC®, SAF®, SHERMAN®, TELWIN®, THERMAL DYNAMICS®, TRAFIMET®, TUCHEL®.

Reference numbers and names belonged to above companies were called due to Property Right Law for buyer's convenience and they are related to code and spare part's description.

The products do not constitute an offer within the meaning of the Civil Code.