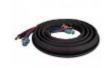

## Connection cable set 15m, connection SPARTUS® ProMIG 535DP

## **Technical parameters**

15

Lenght [m] Connection

SPARTUS® ProMIG535DP

PRODUCT CATEGORIES: ACCESSORIES, CONNECTION CABLE SETS

NW ® is independent subject and not connected to ABITIG®, AMPHENOL®, ASPA®, BESTER®, BINZEL®, CEA®, CEBORA®, ESAB®, EWM®, FALTIG®, FRO®, FRONIUS®, HARRIS®, HYPERTHERM®, KJELLBERG®, L-TEC®, LINCOLN®, MAGNUM®, OTC®, SAF®, SHERMAN®, TELWIN®, THERMAL DYNAMICS®, TRAFIMET®, TUCHEL®.