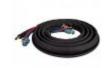

## Connection cable set 10m, connection SPARTUS® ProMIG 535DP

## **Technical parameters**

10

Lenght [m] Connection

SPARTUS® ProMIG535DP

PRODUCT CATEGORIES: ACCESSORIES, CONNECTION CABLE SETS

NW ® is independent subject and not connected to ABITIG®, AMPHENOL®, ASPA®, BESTER®, BINZEL®, CEA®, CEBORA®, ESAB®, EWM®, FALTIG®, FRO®, FRONIUS®, HARRIS®, HYPERTHERM®, KJELLBERG®, L-TEC®, LINCOLN®, MAGNUM®, OTC®, SAF®, SHERMAN®, TELWIN®, THERMAL DYNAMICS®, TRAFIMET®, TUCHEL®.