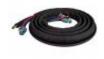

## Connection cable set 25m, connection SPARTUS® ProMIG 505

Product code: SP505W-25-2SYN

## Technical parameters

Lenght [m] 25

Connection SPARTUS® ProMIG505

PRODUCT CATEGORIES: ACCESSORIES, CONNECTION CABLE SETS

NW ® is independent subject and not connected to ABITIG®, AMPHENOL®, ASPA®, BESTER®, BINZEL®, CEA®, CEBORA®, ESAB®, EWM®, FALTIG®, FRO®, FRONIUS®, HARRIS®, HYPERTHERM®, KJELLBERG®, L-TEC®, LINCOLN®, MAGNUM®, OTC®, SAF®, SHERMAN®, TELWIN®, THERMAL DYNAMICS®, TRAFIMET®, TUCHEL®.