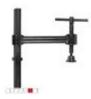

## Compensating screw type clamping with swivel handle 300x200

## Product code:

SP010-70-015

## Technical parameters

 Dimensions [mm]
 300x200mm

 Weight
 2.15kg

PRODUCT CATEGORIES: WELDING TABLES, TOGGLE CLAMPS

NW @ is independent subject and not connected to ABITIG@, AMPHENOL@, ASPA@, BESTER@, BINZEL@, CEA@, CEBORA@, ESAB@, EWM@, FALTIG@, FRO@, FRONIUS@, HARRIS@, HYPERTHERM@, KJELLBERG@, LTEC@, LINCOLN@, MAGNUM@, OTC@, SAF@, SHERMAN@, TELWIN@, THERMAL DYNAMICS@, TRAFIMET@, TUCHEL@.