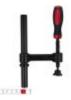

## Compensating screw type clamping with swivel handle 300x150

**Product code:** SP010-70-004

## Technical parameters

Dimensions [mm] 300x150mm

Weight 2.1kg

PRODUCT CATEGORIES: WELDING TABLES, TOGGLE CLAMPS

NW @ is independent subject and not connected to ABITIG@, AMPHENOL@, ASPA@, BESTER@, BINZEL@, CEA@, CEBORA@, ESAB@, EWM@, FALTIG@, FRO@, FRONIUS@, HARRIS@, HYPERTHERM@, KJELLBERG@, LTEC@, LINCOLN@, MAGNUM@, OTC@, SAF@, SHERMAN@, TELWIN@, THERMAL DYNAMICS@, TRAFIMET@, TUCHEL@.