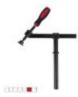

## Compensating screw type clamping with steel handle 300x300 45deg

Product code:

SP010-70-003

## Technical parameters

| Dimensions [mm] | 300x300mm |
|-----------------|-----------|
| Weight          | 2.5kg     |

PRODUCT CATEGORIES: WELDING TABLES, TOGGLE CLAMPS

NW @ is independent subject and not connected to ABITIG@, AMPHENOL@, ASPA@, BESTER@, BINZEL@, CEA@, CEBORA@, ESAB@, EWM@, FALTIG@, FRO@, FRONIUS@, HARRIS@, HYPERTHERM@, KJELLBERG@, LTEC@, LINCOLN@, MAGNUM@, OTC@, SAF@, SHERMAN@, TELWIN@, THERMAL DYNAMICS@, TRAFIMET@, TUCHEL@.