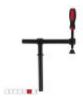

## Compensating screw type clamping with steel handle 300x300 180deg

## Product code:

SP010-70-001

## Technical parameters

 Dimensions [mm]
 300x300mm

 Weight
 2.5kg

PRODUCT CATEGORIES: WELDING TABLES, TOGGLE CLAMPS

NW @ is independent subject and not connected to ABITIG@, AMPHENOL@, ASPA@, BESTER@, BINZEL@, CEA@, CEBORA@, ESAB@, EWM@, FALTIG@, FRO@, FRONIUS@, HARRIS@, HYPERTHERM@, KJELLBERG@, LTEC@, LINCOLN@, MAGNUM@, OTC@, SAF@, SHERMAN@, TELWIN@, THERMAL DYNAMICS@, TRAFIMET@, TUCHEL@.