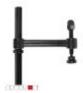

## Compensating screw type clamping with hexagon bolt head 300x200

**Product code:** SP010-70-025

## Technical parameters

Dimensions [mm] 300x200mm

Weight 2.15kg

PRODUCT CATEGORIES: WELDING TABLES, TOGGLE CLAMPS

NW ® is independent subject and not connected to ABITIG®, AMPHENOL®, ASPA®, BESTER®, BINZEL®, CEA®, CEBORA®, ESAB®, EWM®, FALTIG®, FRO®, FRONIUS®, HARRIS®, HYPERTHERM®, KJELLBERG®, LTEC®, LINCOLN®, MAGNUM®, OTC®, SAF®, SHERMAN®, TELWIN®, THERMAL DYNAMICS®, TRAFIMET®, TUCHEL®.