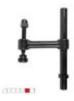

## Compensating screw type clamping with hexagon bolt head 300x150

Product code: SP010-70-024

## Technical parameters

Dimensions [mm] 300x150mm

Weight 1.95kg

PRODUCT CATEGORIES: WELDING TABLES, TOGGLE CLAMPS

NW @ is independent subject and not connected to ABITIG@, AMPHENOL@, ASPA@, BESTER@, BINZEL@, CEA@, CEBORA@, ESAB@, EWM@, FALTIG@, FRO@, FRONIUS@, HARRIS@, HYPERTHERM@, KJELLBERG@, LTEC@, LINCOLN@, MAGNUM@, OTC@, SAF@, SHERMAN@, TELWIN@, THERMAL DYNAMICS@, TRAFIMET@, TUCHEL@.