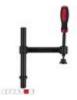

## Compensating screw type clamping with handle 300x200

## Product code:

SP010-70-005

## Technical parameters

| Dimensions [mm] | 300x200mm |
|-----------------|-----------|
| Weight          | 2.2kg     |

200 200

PRODUCT CATEGORIES: WELDING TABLES, TOGGLE CLAMPS

NW @ is independent subject and not connected to ABITIG@, AMPHENOL@, ASPA@, BESTER@, BINZEL@, CEA@, CEBORA@, ESAB@, EWM@, FALTIG@, FRO@, FRONIUS@, HARRIS@, HYPERTHERM@, KJELLBERG@, LTEC@, LINCOLN@, MAGNUM@, OTC@, SAF@, SHERMAN@, TELWIN@, THERMAL DYNAMICS@, TRAFIMET@, TUCHEL@.