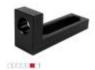

## Clamping and locating angle bores 175x50x75 hole/slot

**Product code:** SP010-30-005

## Technical parameters

Dimensions [mm] 175x50x75mm

Weight 1.5kg

PRODUCT CATEGORIES: WELDING TABLES, ANGLES

NW ® is independent subject and not connected to ABITIG®, AMPHENOL®, ASPA®, BESTER®, BINZEL®, CEA®, CEBORA®, ESAB®, EWM®, FALTIG®, FRO®, FRONIUS®, HARRIS®, HYPERTHERM®, KJELLBERG®, L-TEC®, LINCOLN®, MAGNUM®, OTC®, SAF®, SHERMAN®, TELWIN®, THERMAL DYNAMICS®, TRAFIMET®, TUCHEL®.