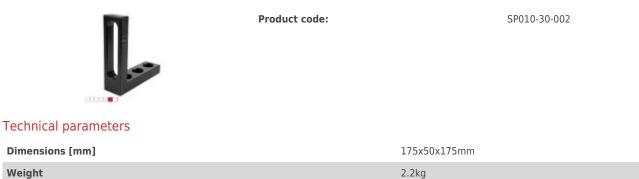

## Clamping and locating angle bores 175x50x175 hole/slot

PRODUCT CATEGORIES: <u>WELDING TABLES</u>, <u>ANGLES</u>

NW ® is independent subject and not connected to ABITIG®, AMPHENOL®, ASPA®, BESTER®, BINZEL®, CEA®, CEBORA®, ESAB®, EWM®, FALTIG®, FRO®, FRONIUS®, HARRIS®, HYPERTHERM®, KJELLBERG®, L-TEC®, LINCOLN®, MAGNUM®, OTC®, SAF®, SHERMAN®, TELWIN®, THERMAL DYNAMICS®, TRAFIMET®, TUCHEL®.