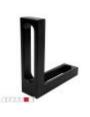

## Clamping and locating angle bores 175x50x175 slot/slot

SP010-30-003

**Technical parameters** 

Dimensions [mm]

Weight

175x50x175mm

1.8kg

PRODUCT CATEGORIES: <u>WELDING TABLES</u>, <u>ANGLES</u>