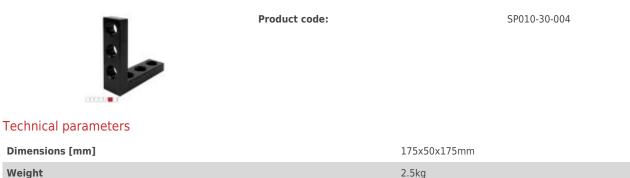

## Clamping and locating angle bores 175x50x175 hole/hole

PRODUCT CATEGORIES: WELDING TABLES, ANGLES

NW ® is independent subject and not connected to ABITIG®, AMPHENOL®, ASPA®, BESTER®, BINZEL®, CEA®, CEBORA®, ESAB®, EWM®, FALTIG®, FRO®, FRONIUS®, HARRIS®, HYPERTHERM®, KJELLBERG®, L-TEC®, LINCOLN®, MAGNUM®, OTC®, SAF®, SHERMAN®, TELWIN®, THERMAL DYNAMICS®, TRAFIMET®, TUCHEL®.