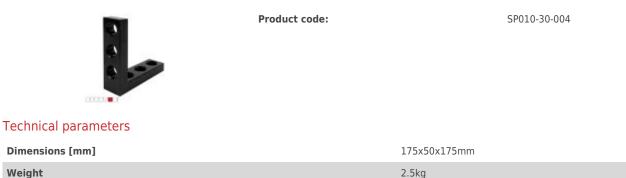

## Clamping and locating angle bores 175x50x175 hole/hole

PRODUCT CATEGORIES: WELDING TABLES, ANGLES

NW ® is independent subject and not connected to ABITIG®, AMPHENOL®, ASPA®, BESTER®, BINZEL®, CEA®, CEBORA®, ESAB®, EWM®, FALTIG®, FRO®, FRONIUS®, HARRIS®, HYPERTHERM®, KJELLBERG®, L-TEC®, LINCOLN®, MAGNUM®, OTC®, SAF®, SHERMAN®, TELWIN®, THERMAL DYNAMICS®, TRAFIMET®, TUCHEL®.