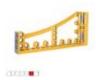

## Clamping and locating angle 375x100x800 (right)

Product code:

SP010-23-800R

## Technical parameters

Dimensions [mm] 375x100x800mm

Weight 32kg

PRODUCT CATEGORIES: WELDING TABLES, ANGLES

NW @ is independent subject and not connected to ABITIG@, AMPHENOL@, ASPA@, BESTER@, BINZEL@, CEA@, CEBORA@, ESAB@, EWM@, FALTIG@, FRO@, FRONIUS@, HARRIS@, HYPERTHERM@, KJELLBERG@, LTEC@, LINCOLN@, MAGNUM@, OTC@, SAF@, SHERMAN@, TELWIN@, THERMAL DYNAMICS@, TRAFIMET@, TUCHEL@.