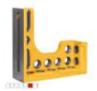

## Clamping and locating angle 275x100x300 (left)

**Product code:** SP010-23-300L

## Technical parameters

**Dimensions [mm]** 275x100x300mm

Weight 14kg

PRODUCT CATEGORIES: WELDING TABLES, ANGLES

NW @ is independent subject and not connected to ABITIG@, AMPHENOL@, ASPA@, BESTER@, BINZEL@, CEA@, CEBORA@, ESAB@, EWM@, FALTIG@, FRO@, FRONIUS@, HARRIS@, HYPERTHERM@, KJELLBERG@, LTEC@, LINCOLN@, MAGNUM@, OTC@, SAF@, SHERMAN@, TELWIN@, THERMAL DYNAMICS@, TRAFIMET@, TUCHEL@.