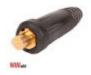

## Cable connector, male (35-50) ECO

**Product code:** 

NW020-01-050ECO

## Technical parameters

| Group | plug    |
|-------|---------|
| Size  | 35 - 50 |

PRODUCT CATEGORIES: ACCESSORIES, CABLE

NW @ is independent subject and not connected to ABITIG@, AMPHENOL@, ASPA@, BESTER@, BINZEL@, CEA@, CEBORA@, ESAB@, EWM@, FALTIG@, FRO@, FRONIUS@, HARRIS@, HYPERTHERM@, KJELLBERG@, LTEC@, LINCOLN@, MAGNUM@, OTC@, SAF@, SHERMAN@, TELWIN@, THERMAL DYNAMICS@, TRAFIMET@, TUCHEL@.