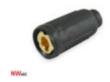

## Cable connector, female (70-95) [two screws]

Product code:

NW020-02-095

## Technical parameters

| Group | socket  |
|-------|---------|
| Size  | 70 - 95 |

PRODUCT CATEGORIES: ACCESSORIES, CABLE

NW @ is independent subject and not connected to ABITIG@, AMPHENOL@, ASPA@, BESTER@, BINZEL@, CEA@, CEBORA@, ESAB@, EWM@, FALTIG@, FRO@, FRONIUS@, HARRIS@, HYPERTHERM@, KJELLBERG@, LTEC@, LINCOLN@, MAGNUM@, OTC@, SAF@, SHERMAN@, TELWIN@, THERMAL DYNAMICS@, TRAFIMET@, TUCHEL@.