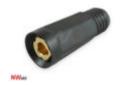

## Cable connector, female (50-70)

**Product code:** 

NW020-02-070

## Technical parameters

| Group | socket  |
|-------|---------|
| Size  | 50 - 70 |

PRODUCT CATEGORIES: ACCESSORIES, CABLE

NW @ is independent subject and not connected to ABITIG@, AMPHENOL@, ASPA@, BESTER@, BINZEL@, CEA@, CEBORA@, ESAB@, EWM@, FALTIG@, FRO@, FRONIUS@, HARRIS@, HYPERTHERM@, KJELLBERG@, LTEC@, LINCOLN@, MAGNUM@, OTC@, SAF@, SHERMAN@, TELWIN@, THERMAL DYNAMICS@, TRAFIMET@, TUCHEL@.