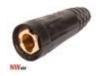

## Cable connector, female (35-50) ECO

**Product code:** 

NW020-02-050ECO

## Technical parameters

| Group | socket  |
|-------|---------|
| Size  | 35 - 50 |

PRODUCT CATEGORIES: ACCESSORIES, CABLE

NW @ is independent subject and not connected to ABITIG@, AMPHENOL@, ASPA@, BESTER@, BINZEL@, CEA@, CEBORA@, ESAB@, EWM@, FALTIG@, FRO@, FRONIUS@, HARRIS@, HYPERTHERM@, KJELLBERG@, LTEC@, LINCOLN@, MAGNUM@, OTC@, SAF@, SHERMAN@, TELWIN@, THERMAL DYNAMICS@, TRAFIMET@, TUCHEL@.