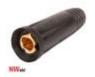

## Cable connector, female (10-25) ECO

**Product code:** 

NW020-02-025ECO

## Technical parameters

| Group | socket  |  |
|-------|---------|--|
| Size  | 10 - 25 |  |

PRODUCT CATEGORIES: ACCESSORIES, CABLE

NW @ is independent subject and not connected to ABITIG@, AMPHENOL@, ASPA@, BESTER@, BINZEL@, CEA@, CEBORA@, ESAB@, EWM@, FALTIG@, FRO@, FRONIUS@, HARRIS@, HYPERTHERM@, KJELLBERG@, LTEC@, LINCOLN@, MAGNUM@, OTC@, SAF@, SHERMAN@, TELWIN@, THERMAL DYNAMICS@, TRAFIMET@, TUCHEL@.