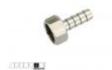

## Bulkhead threaded simple int. 3/8", fi 12mm

**Product code:** SP810-38-112

## Technical parameters

Internal thread3/8Hose diameter [mm]12

PRODUCT CATEGORIES: THREADED FITTINGS, ACCESSORIES, BULKHEAD, PNEUMATICS

NW @ is independent subject and not connected to ABITIG@, AMPHENOL@, ASPA@, BESTER@, BINZEL@, CEA@, CEBORA@, ESAB@, EWM@, FALTIG@, FRO@, FRONIUS@, HARRIS@, HYPERTHERM@, KJELLBERG@, LTEC@, LINCOLN@, MAGNUM@, OTC@, SAF@, SHERMAN@, TELWIN@, THERMAL DYNAMICS@, TRAFIMET@, TUCHEL@.