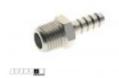

## Bulkhead threaded simple 1/2", fi 20mm

Product code:

SP810-12-020

## Technical parameters

| External thread    | 1/2 |
|--------------------|-----|
| Hose diameter [mm] | 20  |

PRODUCT CATEGORIES: THREADED FITTINGS, ACCESSORIES, BULKHEAD, PNEUMATICS

NW @ is independent subject and not connected to ABITIG@, AMPHENOL@, ASPA@, BESTER@, BINZEL@, CEA@, CEBORA@, ESAB@, EWM@, FALTIG@, FRO@, FRONIUS@, HARRIS@, HYPERTHERM@, KJELLBERG@, LTEC@, LINCOLN@, MAGNUM@, OTC@, SAF@, SHERMAN@, TELWIN@, THERMAL DYNAMICS@, TRAFIMET@, TUCHEL@.