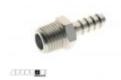

## Bulkhead threaded simple 1/2", fi 12mm

Product code:

SP810-12-012

## Technical parameters

External thread 1/2
Hose diameter [mm] 12

PRODUCT CATEGORIES: THREADED FITTINGS, ACCESSORIES, BULKHEAD, PNEUMATICS

NW ® is independent subject and not connected to ABITIG®, AMPHENOL®, ASPA®, BESTER®, BINZEL®, CEA®, CEBORA®, ESAB®, EWM®, FALTIG®, FRO®, FRONIUS®, HARRIS®, HYPERTHERM®, KJELLBERG®, L-TEC®, LINCOLN®, MAGNUM®, OTC®, SAF®, SHERMAN®, TELWIN®, THERMAL DYNAMICS®, TRAFIMET®, TUCHEL®.