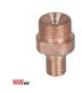

## Big gas lens collet body QUARTZSystem 9/20 17/18/26 L=16mm d=1.6mm

Product code: NW9-17-34A16

Status: News

## Technical parameters

Electrode diameter [mm] 1.6

 Lenght [mm]
 18

 Solution
 BIG LENS

 Application
 9 / 20 / 20 HD / 22 / 25 / 9-90 R / 9-70 / 9-90 / 9-P, 17 / 18 / 26 / 170 F / 26 MP / 250 F / 1726 R / 1726 P