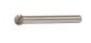

## **Product description**

D1 - 12,7mm

L2 - 11mm

D2 - 6mm

L1 - 55mm

## Technical parameters

| Туре        | ball |
|-------------|------|
| Lenght [mm] | 65   |

PRODUCT CATEGORIES: STANDARD, ROTARY BURRS, ACCESSORIES

NW ® is independent subject and not connected to ABITIG®, AMPHENOL®, ASPA®, BESTER®, BINZEL®, CEA®, CEBORA®, ESAB®, EWM®, FALTIG®, FRO®, FRONIUS®, HARRIS®, HYPERTHERM®, KJELLBERG®, L-TEC®, LINCOLN®, MAGNUM®, OTC®, SAF®, SHERMAN®, TELWIN®, THERMAL DYNAMICS®, TRAFIMET®, TUCHEL®.