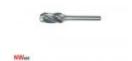

## Ball nosed cylinder rotary burr 12,7x25x6/69 for aluminum

Product code: 042-06-127ALU

## **Product description**

D1 - 12,7mm

L2 - 25mm

D2 – 6mm

L1 - 69mm

## Technical parameters

Type cylinder, ball nose

Lenght [mm] 69

Application for aluminum

PRODUCT CATEGORIES: FOR ALUMINUM, ROTARY BURRS, ACCESSORIES

NW ® is independent subject and not connected to ABITIG®, AMPHENOL®, ASPA®, BESTER®, BINZEL®, CEA®, CEBORA®, ESAB®, EWM®, FALTIG®, FRO®, FRONIUS®, HARRIS®, HYPERTHERM®, KJELLBERG®, L-TEC®, LINCOLN®, MAGNUM®, OTC®, SAF®, SHERMAN®, TELWIN®, THERMAL DYNAMICS®, TRAFIMET®, TUCHEL®.