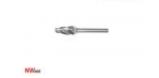

## Ball nose tree rotary burr 12,7x25x6/69 for aluminum

Product code: 045-06-127ALU

## **Product description**

D1 - 12,7mm

L2 - 25mm

D2 – 6mm

L1 - 69mm

## Technical parameters

Type ball nose, nose tree (radius end)

Lenght [mm] 69

**Application** for aluminum

PRODUCT CATEGORIES: FOR ALUMINUM, ROTARY BURRS, ACCESSORIES

NW ® is independent subject and not connected to ABITIG®, AMPHENOL®, ASPA®, BESTER®, BINZEL®, CEA®, CEBORA®, ESAB®, EWM®, FALTIG®, FRO®, FRONIUS®, HARRIS®, HYPERTHERM®, KJELLBERG®, L-TEC®, LINCOLN®, MAGNUM®, OTC®, SAF®, SHERMAN®, TELWIN®, THERMAL DYNAMICS®, TRAFIMET®, TUCHEL®.