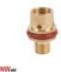

## Adaptor QUARTZSystem 9/20 small lens L=20,6mm d=8,5mm

Product code: NW9-25A20