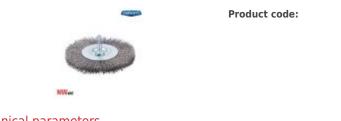

## Wheel brush fi 100x10mm, shank 6mm, stainless corrugated wire 0.20mm

## **Technical parameters**

| Туре          | wheel brush   |
|---------------|---------------|
| Wire          | stainless     |
| Wire type     | crimped 0,2mm |
| Pin           | 6mm           |
| Diameter [mm] | 100           |