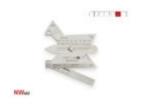

## Weld gauge HJ30

Product code:

SP140-03-001

## Technical parameters

**Measurement** bevel angle, height and width of weld reinforcement , gap depth, fillet weld length

**Range** 1 - 20mm / 5 - 30mm / 0,5 - 3,5mm

Accuracy 1mm