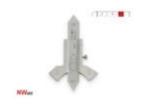

## Weld gauge

**Product code:** SP140-02-005

## Technical parameters

**Measurement** fillet weld thickness, height of weld reinforcement

| Range    | 1 - 20mm |
|----------|----------|
| Accuracy | 1mm      |