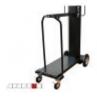

## TIG welding cart

Product code: SP-TR-4

## Technical parameters

Dimensions external (length×width×height) [mm] 1050 x 530 x 1100

| Bottom shelf [mm] | 510 x 1090 |
|-------------------|------------|
| Weight [kg]       | 28         |

PRODUCT CATEGORIES: WELDING MACHINES, CARTS