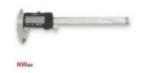

## Digital caliper gauge

Product code: SP140-00-001D

## Technical parameters

**Measurement** inside, outside dimension , depth

| Range    | 1 - 150mm |
|----------|-----------|
| Accuracy | 0.01mm    |