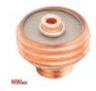

## Short gas lens collet body 24/24W

NW8KC13

## Technical parameters

| Electrode diameter [mm] | 2.4                      |
|-------------------------|--------------------------|
| Lenght [mm]             | 12                       |
| Application             | 24 / 24W / 24-70 / 24-90 |