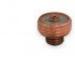

## Short gas lens collet body 24/24W

Product code: NW8KC12

NW.

## Technical parameters

| Electrode diameter [mm] | 1.6                      |
|-------------------------|--------------------------|
| Lenght [mm]             | 12                       |
| Application             | 24 / 24W / 24-70 / 24-90 |