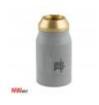

## Retaining cap OEM Max Life SL60/100

**Product code:** 

TD9-8237

## Technical parameters

 $\mathsf{ESAB}\, \$, \mathsf{THERMAL}\,\, \mathsf{DYNAMICS}\, \$$ Torch

Type THERMAL DYNAMICS®

SL60 / 100

NW ® is independent subject and not connected to ABITIG®, AMPHENOL®, ASPA®, BESTER®, BINZEL®, CEA®, CEBORA®, ESAB®, EWM®, FALTIG®, FRON, FRON, IUS®, HARRIS®, HYPERTHERM®, KJELLBERG®, L- $TEC @, LINCOLN @, MAGNUM @, OTC @, SAF @, SHERMAN @, TELWIN @, THERMAL DYNAMICS @, TRAFIMET @, \ TUCHEL @. \\$ 