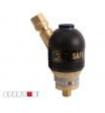

## Regulator dry flashback arrestor for oxygen 1/4" RH

Product code:

SP062-80-14R

## **Technical parameters**

| Gas type            | oxygen         |
|---------------------|----------------|
| Max pressure [bar]  | 10             |
| Protection          | PV, FA, NV, TV |
| Place of connection | gas regulator  |
| Connection          | 1/4" RH        |